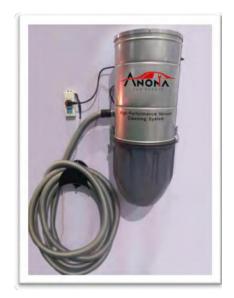

## Wall Mounted Vacuum Cleaner

## Package Information

Two packages in total.

Machine Package: 370 \* 350 \* 820 mm;

Parts Package: 430 \* 395 \* 180 mm.

N.W./G.W.: 14.2 kg / 16.2 kg.

**Technical Data** 

Model No.

WDC-B2

WDC-B8

## E-mail: info@yoki.com.au Http://www.yoki.com.au

P: 02 9709 2586 M: 0449 1989 58

| Motor Power                                                | 1200 W                                                        | 1800 W   |  |  |  |
|------------------------------------------------------------|---------------------------------------------------------------|----------|--|--|--|
| Air Flow                                                   | 156 m³/h                                                      | 200 m³/h |  |  |  |
| Water Suction (in/H <sub>2</sub> O : mm/ H <sub>2</sub> O) | 97:2400                                                       | 148:3760 |  |  |  |
| Voltage                                                    | 220~240V / 50Hz                                               |          |  |  |  |
| Current                                                    | 5 A                                                           | 7.9 A    |  |  |  |
| Noise                                                      | Less than 60dB                                                | 63dB     |  |  |  |
| Duct Length                                                | 9 m                                                           |          |  |  |  |
| Height / Diameter                                          | 750mm / φ300mm                                                |          |  |  |  |
| <b>Duct Collection Capacity</b>                            | 18 L                                                          |          |  |  |  |
| Silencer Device                                            | Silencer is equipped internally for stable and quiet working. |          |  |  |  |