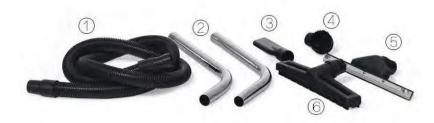

- 1 2.5M hose
- Stainless Tube
- 3 Long Flat Beak

- A Round Brush
- **5** Water Vacumn Rake

Safety Buckle

Stainless Steel Barrel

**Fixed Lock** 

Universal Rubber Wheel

The wet and dry vacuum cleaner can also use for buffing floors of hardwood.