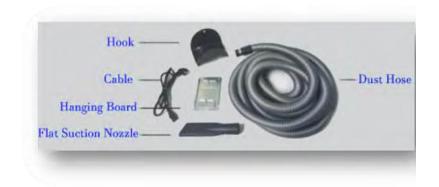

## Wall Mounted Vacuum Cleaner

## Package Information

Two packages in total.

Machine Package: 370 \* 350 \* 820 mm;

Parts Package: 430 \* 395 \* 180 mm.

N.W./G.W.: 14.2 kg / 16.2 kg.

**Technical Data** 

Model No.

WDC-B2

WDC-B8

## E-mail: info@yoki.com.au Http://www.yoki.com.au

P: 02 9709 2586 M: 0449 1989 58

| Motor Power                                                | 1200 W                                                        | 1800 W   |  |  |  |
|------------------------------------------------------------|---------------------------------------------------------------|----------|--|--|--|
| Air Flow                                                   | 156 m³/h                                                      | 200 m³/h |  |  |  |
| Water Suction (in/H <sub>2</sub> O : mm/ H <sub>2</sub> O) | 97:2400                                                       | 148:3760 |  |  |  |
| Voltage                                                    | 220~240V / 50Hz                                               |          |  |  |  |
| Current                                                    | 5 A                                                           | 7.9 A    |  |  |  |
| Noise                                                      | Less than 60dB                                                | 63dB     |  |  |  |
| Duct Length                                                | 9 m                                                           |          |  |  |  |
| Height / Diameter                                          | 750mm / φ300mm                                                |          |  |  |  |
| <b>Duct Collection Capacity</b>                            | 18 L                                                          |          |  |  |  |
| Silencer Device                                            | Silencer is equipped internally for stable and quiet working. |          |  |  |  |