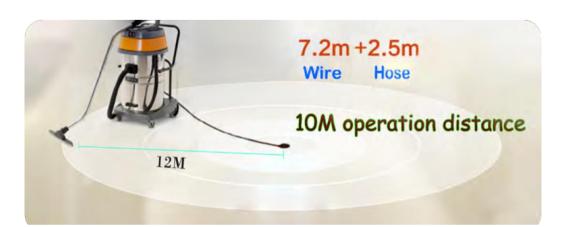

## Wet and Dry Vacuum Cleaner

| Model | Tank Capacity | Tank<br>Diameter | Air Volume  | Wire Length | Power     | Voltage              | Vacuum Suction | Package<br>Size | G.W.  |
|-------|---------------|------------------|-------------|-------------|-----------|----------------------|----------------|-----------------|-------|
| WDC-A | 70L           | 44cm             | 106L/second | 7.2m        | 2000<br>W | 220-240V,<br>50/60Hz | 2000mmH2O      | 60x54x95.5cm    | зо КG |