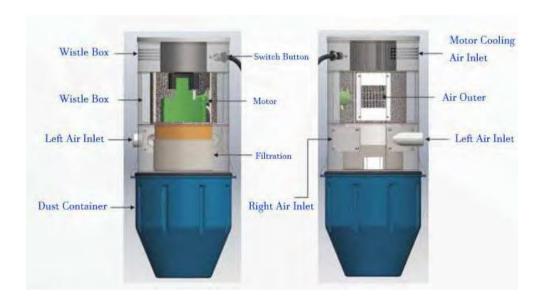

## Wall Mounted Vacuum Cleaner

## Package Information

Two packages in total.

Machine Package: 370 \* 350 \* 820 mm;

Parts Package: 430 \* 395 \* 180 mm.

N.W./G.W.: 14.2 kg / 16.2 kg.

**Technical Data** 

Model No.

WDC-B2

WDC-B8

## E-mail: info@yoki.com.au Http://www.yoki.com.au

P: 02 9709 2586 M: 0449 1989 58

| Motor Power                                                | 1200 W                                                        | 1800 W   |  |  |  |
|------------------------------------------------------------|---------------------------------------------------------------|----------|--|--|--|
| Air Flow                                                   | 156 m³/h                                                      | 200 m³/h |  |  |  |
| Water Suction (in/H <sub>2</sub> O : mm/ H <sub>2</sub> O) | 97:2400                                                       | 148:3760 |  |  |  |
| Voltage                                                    | 220~240V / 50Hz                                               |          |  |  |  |
| Current                                                    | 5 A                                                           | 7.9 A    |  |  |  |
| Noise                                                      | Less than 60dB                                                | 63dB     |  |  |  |
| Duct Length                                                | 9 m                                                           |          |  |  |  |
| Height / Diameter                                          | 750mm / φ300mm                                                |          |  |  |  |
| <b>Duct Collection Capacity</b>                            | 18 L                                                          |          |  |  |  |
| Silencer Device                                            | Silencer is equipped internally for stable and quiet working. |          |  |  |  |