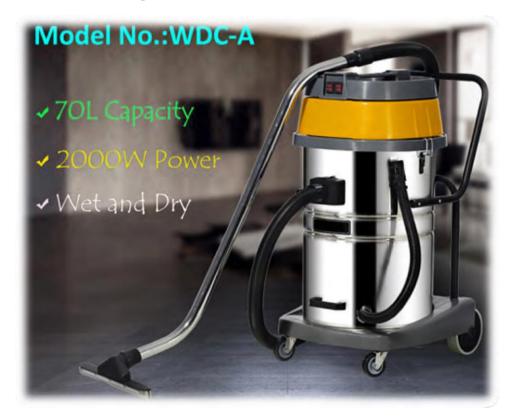

## Wet and Dry Vacuum Cleaner

| Model | Tank Capacity | Tank<br>Diameter | Air Volume  | Wire Length | Power     | Voltage              | Vacuum Suction | Package<br>Size | G.W.  |
|-------|---------------|------------------|-------------|-------------|-----------|----------------------|----------------|-----------------|-------|
| WDC-A | 70L           | 44cm             | 106L/second | 7.2m        | 2000<br>W | 220-240V,<br>50/60Hz | 2000mmH2O      | 60x54x95.5cm    | зо КG |