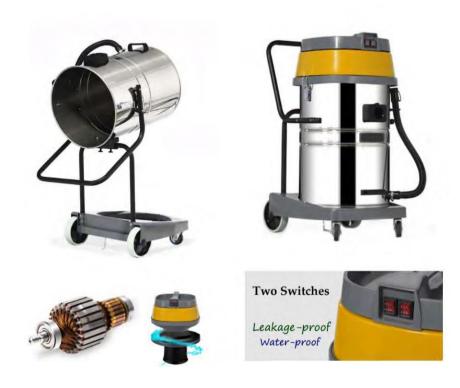

- 1 2.5M hose
- Stainless Tube
- 3 Long Flat Beak

- A Round Brush
- **5** Water Vacumn Rake

Safety Buckle

Stainless Steel Barrel

**Fixed Lock** 

Universal Rubber Wheel

The wet and dry vacuum cleaner can also use for buffing floors of hardwood.