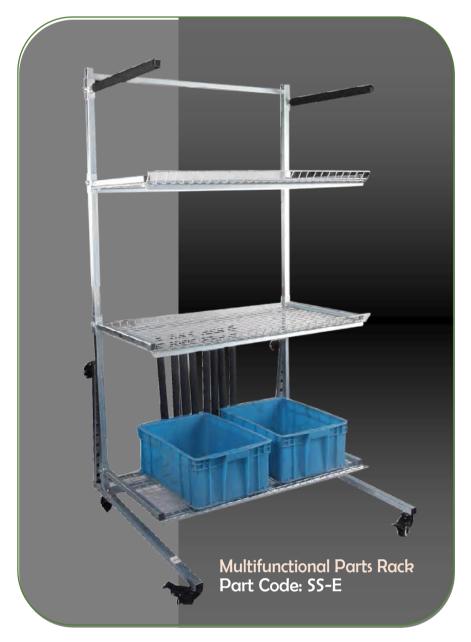

The wheels are long-lasting and durable, helping it move easily in workshop.

The storage rack size is 1100mm L+300mm (extended arm), 1150mm W, 2100mm H.

P: 02 9709 2586 M: 0449 1989 58

This parts rack can be used to place all car parts, such as hood, door panel, fender, anti-collision beam and so on.

Total 3 shelves. The top one covered anti-slip rubber can put bumper.

The back shelf is equipped with flexible rod for placing door panel.

The parts rack size is 1000mm L, 850mm W + 600mm(back shelf), 2100mm H.

This parts rack can be used to place all car parts, such as hood, door panel, fender, anticollision beam and so on.

Total 3 shelves. The top one covered anti-slip rubber can put bumper.

The back shelf is equipped with flexible rod for placing door panel.

The parts rack size is 1000mm L, 850mm W + 600mm (back shelf), 2100mm H.