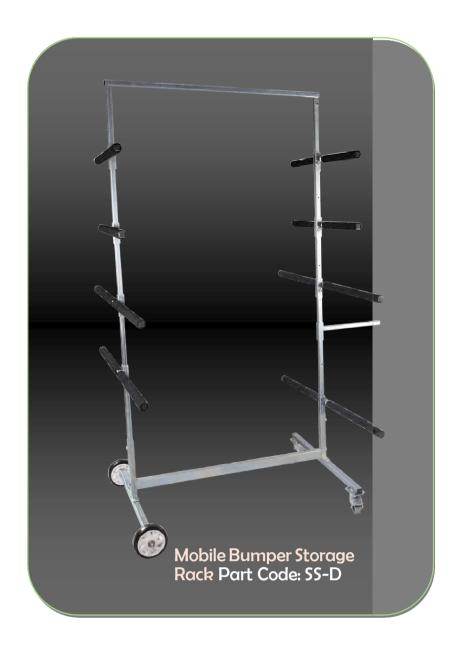

This storage rack is a helper to place bumpers and other disassembled parts orderly in car body shop.

Holder arms are adjustable to get a proper shelf height.

The basket has capability to store lots of accessories.

The storage rack size is  $1000 \times 750 \times 2100 \text{mm}$  (L x W x H).

This storage rack is a helper to place bumpers and other disassembled parts orderly in car body shop.

Holder arms are adjustable to get a proper shelf height.

The wheels are long-lasting and durable, helping it move easily in workshop.

The storage rack size is 1100mm L+300mm (extended arm), 1150mm W, 2100mm H.

P: 02 9709 2586 M: 0449 1989 58

This parts rack can be used to place all car parts, such as hood, door panel, fender, anti-collision beam and so on.