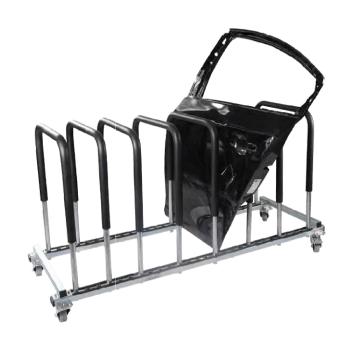

The wheels are long-lasting and durable, helping it move easily in workshop.

The storage rack size is 1100mm L+300mm (extended arm), 1150mm W, 2100mm H.

P: 02 9709 2586 M: 0449 1989 58

This parts rack can be used to place all car parts, such as hood, door panel, fender, anti-collision beam and so on.

Total 3 shelves. The top one covered anti-slip rubber can put bumper.

The back shelf is equipped with flexible rod for placing door panel.

The parts rack size is 1000mm L, 850mm W + 600mm(back shelf), 2100mm H.