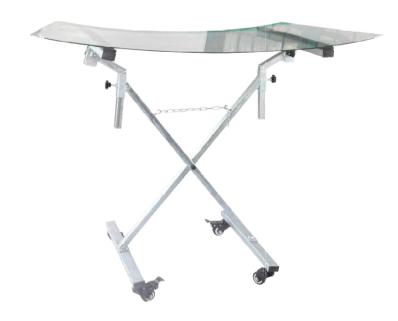

use.

Lowest is 1010 x 800 x 700mm (L x W x H); highest is 1010 x 350 x 950mm (L x W x H).

This stand is mainly used for locating windshield and its gluing.

Surface is completely galvanized.

Working height can be freely adjusted by chain.

5mm thick silicone pad is attached above the two tubes to protect windshield from scratch. Lowest is 1100 x 600 x 750mm (L x W x H); highest is 700 x 600 x 1000mm (L x W x H).

P: 02 9709 2586 M: 0449 1989 58