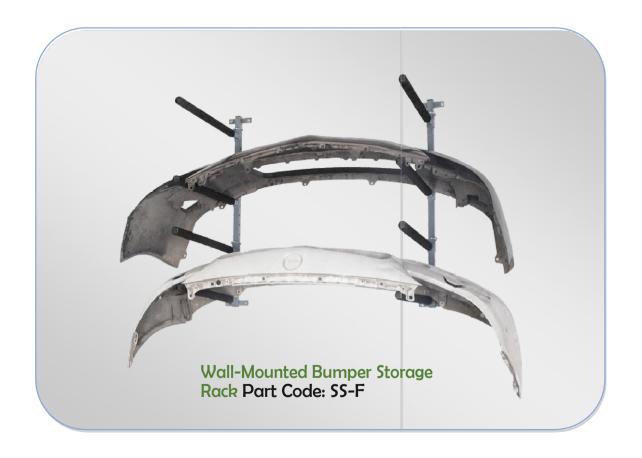

P: 02 9709 2586 M: 0449 1989 58

- This bumper rack is under wall-mounted design, enhancing space utilization and protecting bumper from accidental damage.
- **↓** It is suitable for holding 3 bumpers with any size and any shape.
- Folded arm for saving space while not in use