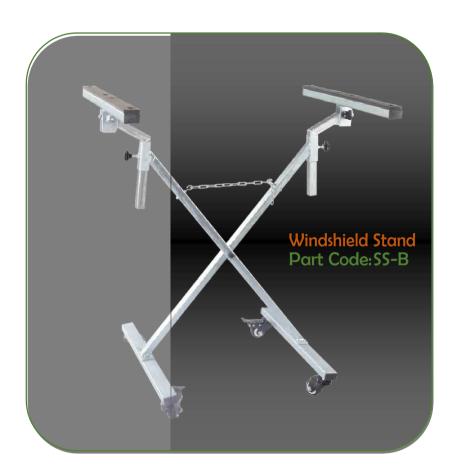

use.

Lowest is 1010 x 800 x 700mm (L x W x H); highest is 1010 x 350 x 950mm (L x W x H).

This stand is mainly used for locating windshield and its gluing.

Surface is completely galvanized.

Working height can be freely adjusted by chain.

5mm thick silicone pad is attached above the two tubes to protect windshield from scratch. Lowest is 1100 x 600 x 750mm (L x W x H); highest is 700 x 600 x 1000mm (L x W x H).

P: 02 9709 2586 M: 0449 1989 58