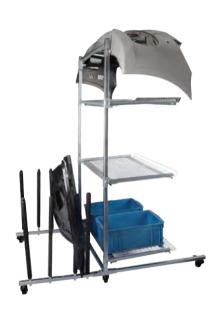

The wheels are long-lasting and durable, helping it move easily in workshop.

The storage rack size is 1100mm L+300mm (extended arm), 1150mm W, 2100mm H.

P: 02 9709 2586 M: 0449 1989 58

This parts rack can be used to place all car parts, such as hood, door panel, fender, anti-collision beam and so on.

Total 3 shelves. The top one covered anti-slip rubber can put bumper.

The back shelf is equipped with flexible rod for placing door panel.

The parts rack size is 1000mm L, 850mm W + 600mm(back shelf), 2100mm H.

This parts rack can be used to place all car parts, such as hood, door panel, fender, anticollision beam and so on.

Total 3 shelves. The top one covered anti-slip rubber can put bumper.

The back shelf is equipped with flexible rod for placing door panel.

The parts rack size is 1000mm L, 850mm W + 600mm (back shelf), 2100mm H.