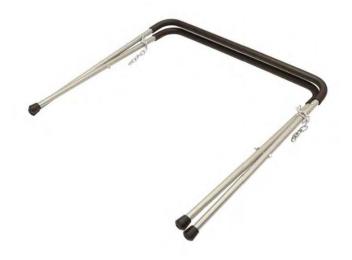

## Storage Racks

Material: 2mm thick steel tube powdered and bent; diameter is 25mm.

It is suitable for body shops with limit space laying of bumper and windshield.

The stand height can be adjusted by the chains.

 $Tubes \, are \, sheltered \, by \, sponge \, to \, avoid \, any \, sort \, of \, panel \, scratch.$ 

 $Easily foldable \, and \, light-weight, the \, stand \, can \, be \, stored \, if \, not \, in \,$ 

use.

Lowest is 1010 x 800 x 700mm (L x W x H); highest is 1010 x 350 x 950mm (L x W x H).

This stand is mainly used for locating windshield and its gluing.

Surface is completely galvanized.

Working height can be freely adjusted by chain.