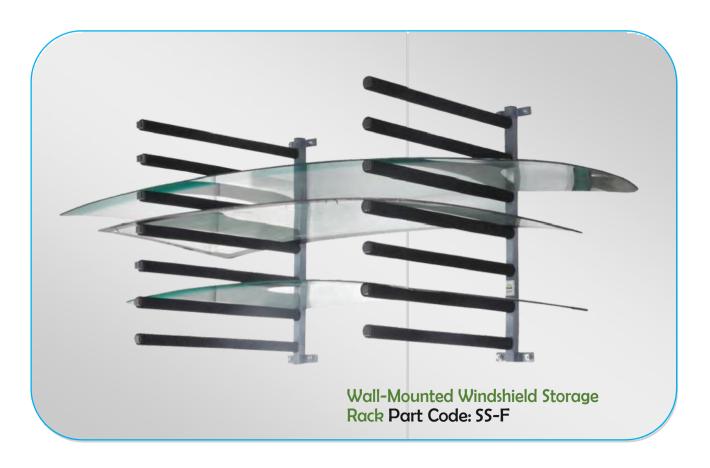

This windshield rack is under wall-mounted design, enhancing space utilization and protecting windshield from accidental damage.

Total 7 shelves; each shelf height is 100mm.

Arm Length: 750mm; Width: any size; Mounted Bracket Height: 700mm.