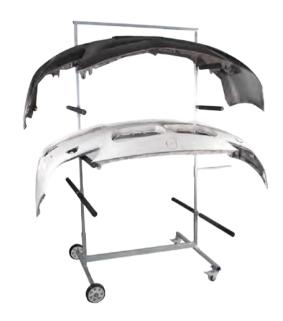

This storage rack is a helper to place bumpers and other disassembled parts orderly in car body shop.

Holder arms are adjustable to get a proper shelf height.

The basket has capability to store lots of accessories.

The storage rack size is  $1000 \times 750 \times 2100 \text{mm}$  (L x W x H).

This storage rack is a helper to place bumpers and other disassembled parts orderly in car body shop.

Holder arms are adjustable to get a proper shelf height.

The wheels are long-lasting and durable, helping it move easily in workshop.

The storage rack size is 1100mm L+300mm (extended arm), 1150mm W, 2100mm H.

P: 02 9709 2586 M: 0449 1989 58

This parts rack can be used to place all car parts, such as hood, door panel, fender, anti-collision beam and so on.