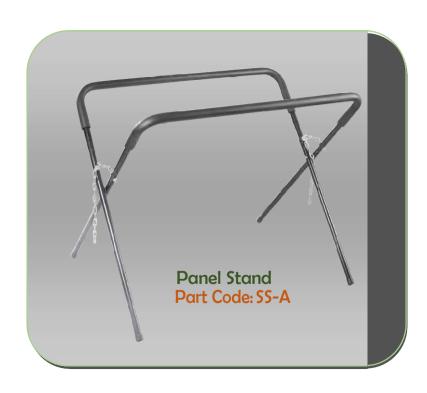

## Storage Racks

Material: 2mm thick steel tube powdered and bent; diameter is 25mm.

It is suitable for body shops with limit space laying of bumper and windshield.

The stand height can be adjusted by the chains.

 $Tubes \, are \, sheltered \, by \, sponge \, to \, avoid \, any \, sort \, of \, panel \, scratch.$ 

 $Easily foldable \, and \, light-weight, the \, stand \, can \, be \, stored \, if \, not \, in \,$ 

use.

Lowest is 1010 x 800 x 700mm (L x W x H); highest is 1010 x 350 x 950mm (L x W x H).

This stand is mainly used for locating windshield and its gluing.

Surface is completely galvanized.

Working height can be freely adjusted by chain.