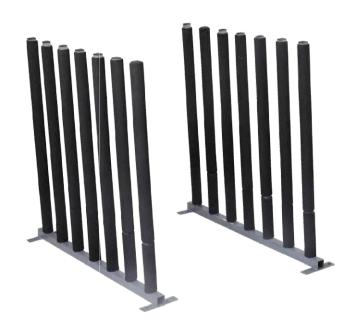

This storage rack is a helper to place bumpers and other disassembled parts orderly in car body shop.

Holder arms are adjustable to get a proper shelf height.

The basket has capability to store lots of accessories.

The storage rack size is  $1000 \times 750 \times 2100 \text{mm}$  (L x W x H).

This storage rack is a helper to place bumpers and other disassembled parts orderly in car body shop.

Holder arms are adjustable to get a proper shelf height.

The wheels are long-lasting and durable, helping it move easily in workshop.

The storage rack size is 1100mm L+300mm (extended arm), 1150mm W, 2100mm H.

P: 02 9709 2586 M: 0449 1989 58

This parts rack can be used to place all car parts, such as hood, door panel, fender, anti-collision beam and so on.