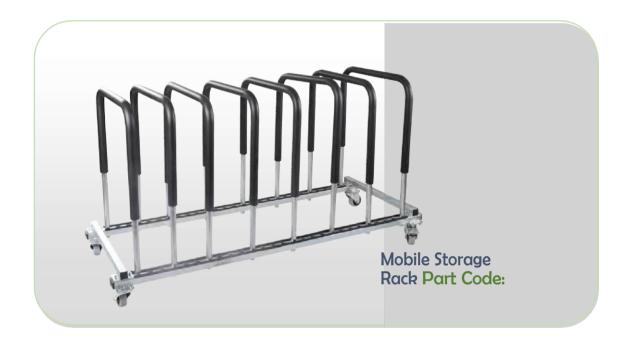

The wheels are long-lasting and durable, helping it move easily in workshop.

The storage rack size is 1100mm L+300mm (extended arm), 1150mm W, 2100mm H.

P: 02 9709 2586 M: 0449 1989 58

This parts rack can be used to place all car parts, such as hood, door panel, fender, anti-collision beam and so on.

Total 3 shelves. The top one covered anti-slip rubber can put bumper.

The back shelf is equipped with flexible rod for placing door panel.

The parts rack size is 1000mm L, 850mm W + 600mm(back shelf), 2100mm H.

This parts rack can be used to place all car parts, such as hood, door panel, fender, anticollision beam and so on.

Total 3 shelves. The top one covered anti-slip rubber can put bumper.

The back shelf is equipped with flexible rod for placing door panel.

The parts rack size is 1000mm L, 850mm W + 600mm (back shelf), 2100mm H.