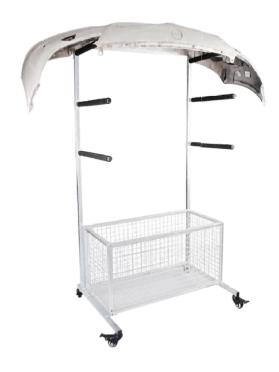

This storage rack is a helper to place bumpers and other disassembled parts orderly in car body shop.

Holder arms are adjustable to get a proper shelf height.

The basket has capability to store lots of accessories.

The storage rack size is  $1000 \times 750 \times 2100 \text{mm}$  (L x W x H).

This storage rack is a helper to place bumpers and other disassembled parts orderly in car body shop.

Holder arms are adjustable to get a proper shelf height.

The wheels are long-lasting and durable, helping it move easily in workshop.

The storage rack size is 1100mm L+300mm (extended arm), 1150mm W, 2100mm H.

P: 02 9709 2586 M: 0449 1989 58

This parts rack can be used to place all car parts, such as hood, door panel, fender, anti-collision beam and so on.