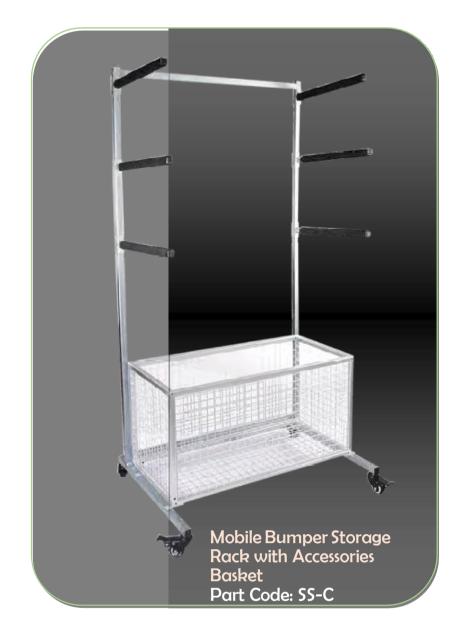

This storage rack is a helper to place bumpers and other disassembled parts orderly in car body shop.

Holder arms are adjustable to get a proper shelf height.

The basket has capability to store lots of accessories.

The storage rack size is  $1000 \times 750 \times 2100 \text{mm}$  (L x W x H).

This storage rack is a helper to place bumpers and other disassembled parts orderly in car body shop.

Holder arms are adjustable to get a proper shelf height.

The wheels are long-lasting and durable, helping it move easily in workshop.

The storage rack size is 1100mm L+300mm (extended arm), 1150mm W, 2100mm H.

P: 02 9709 2586 M: 0449 1989 58

This parts rack can be used to place all car parts, such as hood, door panel, fender, anti-collision beam and so on.