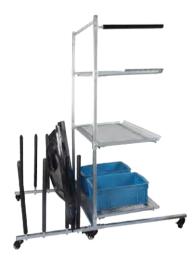

This storage rack is a helper to place bumpers and other disassembled parts orderly in car body shop.

Holder arms are adjustable to get a proper shelf height.

The basket has capability to store lots of accessories.

The storage rack size is  $1000 \times 750 \times 2100 \text{mm}$  (L x W x H).

This storage rack is a helper to place bumpers and other disassembled parts orderly in car body shop.

Holder arms are adjustable to get a proper shelf height.

The wheels are long-lasting and durable, helping it move easily in workshop.

The storage rack size is 1100mm L+300mm (extended arm), 1150mm W, 2100mm H.

P: 02 9709 2586 M: 0449 1989 58

This parts rack can be used to place all car parts, such as hood, door panel, fender, anti-collision beam and so on.

Total 3 shelves. The top one covered anti-slip rubber can put bumper.

The back shelf is equipped with flexible rod for placing door panel.

The parts rack size is 1000mm L, 850mm W + 600mm(back shelf), 2100mm H.