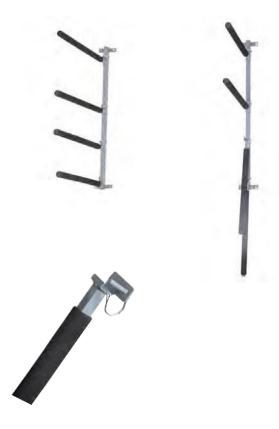

P: 02 9709 2586 M: 0449 1989 58

- This bumper rack is under wall-mounted design, enhancing space utilization and protecting bumper from accidental damage.
- **↓** It is suitable for holding 3 bumpers with any size and any shape.
- Folded arm for saving space while not in use