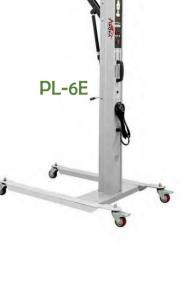

# PL-3E & PL-6E Control Board

Circuit-Board control panel integrated with

Time Setting, Power Setting Button and Flash Baking Button;

ON/OFF Switches for each one cassett e (PL-3E) or each two cassettes (PL-6E) working independently;

Main Switch.

| Model No.PL-3BPL-3EPL-3TDPL-6BPL-6EType $\square$ <t< th=""></t<> |
|-------------------------------------------------------------------------------------------------------------------------------------------------------------------------------------------------------------------------------------------------------------------------------------------------------------------------------------------------------------------------------------------------------------------------------------------------------------------------------------------------------------------------------------------------------------------------------------------------------------------------------------------------------------------------------------------------------------------------------------------------------------------------------------------------------------------------------------------------------------------------------------------------------------------------------------------------------------------------------------------------------------------------------------------------------------------------------------------------------------------------------------------------------------------------------------------------------------------------------------------------------------------------------------------------------------------------------------------------------------------------------------------------------------------------------------------------------------------------------------------------------------------------------------------------------------------------------------------------------------------------------------------------------------------------------------------------------------------------|
| Distance &<br>Temperature<br>Sensor - - - -   Voltage 220 - 240 V, 50/60 Hz 380V, 50/60 Hz   Power 3 KW 6 KW   Bake Temperature 40°C - 100°C                                                                                                                                                                                                                                                                                                                                                                                                                                                                                                                                                                                                                                                                                                                                                                                                                                                                                                                                                                                                                                                                                                                                                                                                                                                                                                                                                                                                                                                                                                                                                                            |
| Temperature<br>Sensor - - -   Voltage 220 - 240 V, 50/60 Hz 380V, 50/60 Hz   Power 3 KW 6 KW   Bake Temperature - -                                                                                                                                                                                                                                                                                                                                                                                                                                                                                                                                                                                                                                                                                                                                                                                                                                                                                                                                                                                                                                                                                                                                                                                                                                                                                                                                                                                                                                                                                                                                                                                                     |
| Power 3 KW 6 KW   Bake Temperature 40°C - 100°C                                                                                                                                                                                                                                                                                                                                                                                                                                                                                                                                                                                                                                                                                                                                                                                                                                                                                                                                                                                                                                                                                                                                                                                                                                                                                                                                                                                                                                                                                                                                                                                                                                                                         |
| Bake Temperature 40°C - 100°C                                                                                                                                                                                                                                                                                                                                                                                                                                                                                                                                                                                                                                                                                                                                                                                                                                                                                                                                                                                                                                                                                                                                                                                                                                                                                                                                                                                                                                                                                                                                                                                                                                                                                           |
|                                                                                                                                                                                                                                                                                                                                                                                                                                                                                                                                                                                                                                                                                                                                                                                                                                                                                                                                                                                                                                                                                                                                                                                                                                                                                                                                                                                                                                                                                                                                                                                                                                                                                                                         |
| Bake Area     1200 x 1000 mm     2000 x 1000 mm                                                                                                                                                                                                                                                                                                                                                                                                                                                                                                                                                                                                                                                                                                                                                                                                                                                                                                                                                                                                                                                                                                                                                                                                                                                                                                                                                                                                                                                                                                                                                                                                                                                                         |
|                                                                                                                                                                                                                                                                                                                                                                                                                                                                                                                                                                                                                                                                                                                                                                                                                                                                                                                                                                                                                                                                                                                                                                                                                                                                                                                                                                                                                                                                                                                                                                                                                                                                                                                         |
| Bake Time     0 - 60 min     0 - 99 min     0 - 99 min     0 - 60 min     0 - 99 min                                                                                                                                                                                                                                                                                                                                                                                                                                                                                                                                                                                                                                                                                                                                                                                                                                                                                                                                                                                                                                                                                                                                                                                                                                                                                                                                                                                                                                                                                                                                                                                                                                    |
| Bake Power     30% - 100%     35% - 99%     10% - 99%     30% - 100%     35% - 99%                                                                                                                                                                                                                                                                                                                                                                                                                                                                                                                                                                                                                                                                                                                                                                                                                                                                                                                                                                                                                                                                                                                                                                                                                                                                                                                                                                                                                                                                                                                                                                                                                                      |
| Tube Length     500 mm     500 mm                                                                                                                                                                                                                                                                                                                                                                                                                                                                                                                                                                                                                                                                                                                                                                                                                                                                                                                                                                                                                                                                                                                                                                                                                                                                                                                                                                                                                                                                                                                                                                                                                                                                                       |
| Gross Weight     53 KG     53 KG     54 KG     73 KG     73 KG                                                                                                                                                                                                                                                                                                                                                                                                                                                                                                                                                                                                                                                                                                                                                                                                                                                                                                                                                                                                                                                                                                                                                                                                                                                                                                                                                                                                                                                                                                                                                                                                                                                          |