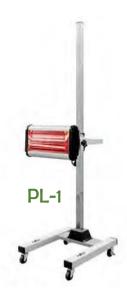

# Shortwave Infrared Paint Curing Lamps

| Model No.           | HL-1                        | PL-1                        | PL-2B                                                                                  | PL-2E                                                                                                     |
|---------------------|-----------------------------|-----------------------------|----------------------------------------------------------------------------------------|-----------------------------------------------------------------------------------------------------------|
| Туре                | Hand-Held                   | One-Cassette                | Two-Cassette                                                                           | Two-Cassette                                                                                              |
| Control Details     | Time Knob Switch            | Time Knob Switch            | Time Knob Switch;<br>two ON/OFF Switches for<br>two cassettes working<br>independently | Time Knob Switch; Power<br>Knob Switch; two ON/OFF<br>Switches for two cassettes<br>working independently |
| Voltage             |                             | 220 -                       | - 240 V, 50/60 Hz                                                                      |                                                                                                           |
| Power               | 1 KW                        | 1 KW                        | 2 KW                                                                                   | 2 KW                                                                                                      |
| Bake<br>Temperature | <b>40</b> °C <b>- 80</b> °C | <b>40</b> °C <b>- 80</b> °C | 40°C - 100°C                                                                           | <b>40</b> °C <b>- 100</b> °C                                                                              |
| Bake Area           | 650 x 500 mm                | 650 x 500 mm                | 800 x 800 mm                                                                           | 800 x 800<br>mm                                                                                           |
| Bake Time           |                             |                             | 0 – 60 min                                                                             |                                                                                                           |
| Bake Power          | -                           | -                           | -                                                                                      | 30% - 100%                                                                                                |
| Tube Length         | 300 mm                      | 300 mm                      | 500 mm                                                                                 | 500 mm                                                                                                    |

Aluminium Alloy Column with Location Holes is equipped in our two-cassette models (PL-2B & PL-2E). It provides much easier operation for cassette height fixation than normal stainless steel column.

P: 02 9709 2586 M: 0449 1989 58