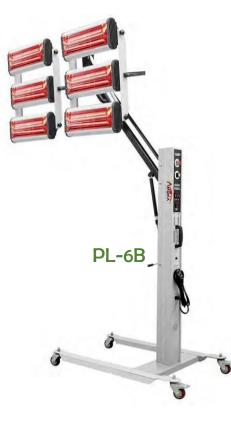

## PL-3B & PL-6B Control

Knob Switch for Bake Time Setting;

Knob Switch for Bake Power;

ON/OFF Switches for each one cassette (PL-3B) or each two cassettes (PL-6B) working independently;

Main Switch.

| Model No.PL-3BPL-3EPL-3TDPL-6BPL-6EType $\square$ <t< th=""></t<> |
|-------------------------------------------------------------------------------------------------------------------------------------------------------------------------------------------------------------------------------------------------------------------------------------------------------------------------------------------------------------------------------------------------------------------------------------------------------------------------------------------------------------------------------------------------------------------------------------------------------------------------------------------------------------------------------------------------------------------------------------------------------------------------------------------------------------------------------------------------------------------------------------------------------------------------------------------------------------------------------------------------------------------------------------------------------------------------------------------------------------------------------------------------------------------------------------------------------------------------------------------------------------------------------------------------------------------------------------------------------------------------------------------------------------------------------------------------------------------------------------------------------------------------------------------------------------------------------------------------------------------------------------------------------------------------------------------------------------------------|
| Distance &<br>Temperature<br>Sensor - - - -   Voltage 220 - 240 V, 50/60 Hz 380V, 50/60 Hz   Power 3 KW 6 KW   Bake Temperature 40°C - 100°C                                                                                                                                                                                                                                                                                                                                                                                                                                                                                                                                                                                                                                                                                                                                                                                                                                                                                                                                                                                                                                                                                                                                                                                                                                                                                                                                                                                                                                                                                                                                                                            |
| Temperature<br>Sensor - - -   Voltage 220 - 240 V, 50/60 Hz 380V, 50/60 Hz   Power 3 KW 6 KW   Bake Temperature - -                                                                                                                                                                                                                                                                                                                                                                                                                                                                                                                                                                                                                                                                                                                                                                                                                                                                                                                                                                                                                                                                                                                                                                                                                                                                                                                                                                                                                                                                                                                                                                                                     |
| Power 3 KW 6 KW   Bake Temperature 40°C - 100°C                                                                                                                                                                                                                                                                                                                                                                                                                                                                                                                                                                                                                                                                                                                                                                                                                                                                                                                                                                                                                                                                                                                                                                                                                                                                                                                                                                                                                                                                                                                                                                                                                                                                         |
| Bake Temperature 40°C - 100°C                                                                                                                                                                                                                                                                                                                                                                                                                                                                                                                                                                                                                                                                                                                                                                                                                                                                                                                                                                                                                                                                                                                                                                                                                                                                                                                                                                                                                                                                                                                                                                                                                                                                                           |
|                                                                                                                                                                                                                                                                                                                                                                                                                                                                                                                                                                                                                                                                                                                                                                                                                                                                                                                                                                                                                                                                                                                                                                                                                                                                                                                                                                                                                                                                                                                                                                                                                                                                                                                         |
| Bake Area     1200 x 1000 mm     2000 x 1000 mm                                                                                                                                                                                                                                                                                                                                                                                                                                                                                                                                                                                                                                                                                                                                                                                                                                                                                                                                                                                                                                                                                                                                                                                                                                                                                                                                                                                                                                                                                                                                                                                                                                                                         |
|                                                                                                                                                                                                                                                                                                                                                                                                                                                                                                                                                                                                                                                                                                                                                                                                                                                                                                                                                                                                                                                                                                                                                                                                                                                                                                                                                                                                                                                                                                                                                                                                                                                                                                                         |
| Bake Time     0 - 60 min     0 - 99 min     0 - 99 min     0 - 60 min     0 - 99 min                                                                                                                                                                                                                                                                                                                                                                                                                                                                                                                                                                                                                                                                                                                                                                                                                                                                                                                                                                                                                                                                                                                                                                                                                                                                                                                                                                                                                                                                                                                                                                                                                                    |
| Bake Power     30% - 100%     35% - 99%     10% - 99%     30% - 100%     35% - 99%                                                                                                                                                                                                                                                                                                                                                                                                                                                                                                                                                                                                                                                                                                                                                                                                                                                                                                                                                                                                                                                                                                                                                                                                                                                                                                                                                                                                                                                                                                                                                                                                                                      |
| Tube Length     500 mm     500 mm                                                                                                                                                                                                                                                                                                                                                                                                                                                                                                                                                                                                                                                                                                                                                                                                                                                                                                                                                                                                                                                                                                                                                                                                                                                                                                                                                                                                                                                                                                                                                                                                                                                                                       |
| Gross Weight     53 KG     53 KG     54 KG     73 KG     73 KG                                                                                                                                                                                                                                                                                                                                                                                                                                                                                                                                                                                                                                                                                                                                                                                                                                                                                                                                                                                                                                                                                                                                                                                                                                                                                                                                                                                                                                                                                                                                                                                                                                                          |