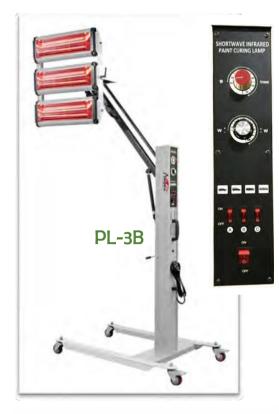

## PL-3B & PL-6B Control

Knob Switch for Bake Time Setting;

Knob Switch for Bake Power;

ON/OFF Switches for each one cassette (PL-3B) or each two cassettes (PL-6B) working independently;

Main Switch.

| Model No.PL-3BPL-3EPL-3TDPL-6BPL-6EType $\square$ <t< th=""></t<> |
|-------------------------------------------------------------------------------------------------------------------------------------------------------------------------------------------------------------------------------------------------------------------------------------------------------------------------------------------------------------------------------------------------------------------------------------------------------------------------------------------------------------------------------------------------------------------------------------------------------------------------------------------------------------------------------------------------------------------------------------------------------------------------------------------------------------------------------------------------------------------------------------------------------------------------------------------------------------------------------------------------------------------------------------------------------------------------------------------------------------------------------------------------------------------------------------------------------------------------------------------------------------------------------------------------------------------------------------------------------------------------------------------------------------------------------------------------------------------------------------------------------------------------------------------------------------------------------------------------------------------------------------------------------------------------------------------------------------------------|
| Distance &<br>Temperature<br>Sensor - - - -   Voltage 220 - 240 V, 50/60 Hz 380V, 50/60 Hz   Power 3 KW 6 KW   Bake Temperature 40°C - 100°C                                                                                                                                                                                                                                                                                                                                                                                                                                                                                                                                                                                                                                                                                                                                                                                                                                                                                                                                                                                                                                                                                                                                                                                                                                                                                                                                                                                                                                                                                                                                                                            |
| Temperature<br>Sensor - - -   Voltage 220 - 240 V, 50/60 Hz 380V, 50/60 Hz   Power 3 KW 6 KW   Bake Temperature - -                                                                                                                                                                                                                                                                                                                                                                                                                                                                                                                                                                                                                                                                                                                                                                                                                                                                                                                                                                                                                                                                                                                                                                                                                                                                                                                                                                                                                                                                                                                                                                                                     |
| Power 3 KW 6 KW   Bake Temperature 40°C - 100°C                                                                                                                                                                                                                                                                                                                                                                                                                                                                                                                                                                                                                                                                                                                                                                                                                                                                                                                                                                                                                                                                                                                                                                                                                                                                                                                                                                                                                                                                                                                                                                                                                                                                         |
| Bake Temperature 40°C - 100°C                                                                                                                                                                                                                                                                                                                                                                                                                                                                                                                                                                                                                                                                                                                                                                                                                                                                                                                                                                                                                                                                                                                                                                                                                                                                                                                                                                                                                                                                                                                                                                                                                                                                                           |
|                                                                                                                                                                                                                                                                                                                                                                                                                                                                                                                                                                                                                                                                                                                                                                                                                                                                                                                                                                                                                                                                                                                                                                                                                                                                                                                                                                                                                                                                                                                                                                                                                                                                                                                         |
| Bake Area     1200 x 1000 mm     2000 x 1000 mm                                                                                                                                                                                                                                                                                                                                                                                                                                                                                                                                                                                                                                                                                                                                                                                                                                                                                                                                                                                                                                                                                                                                                                                                                                                                                                                                                                                                                                                                                                                                                                                                                                                                         |
|                                                                                                                                                                                                                                                                                                                                                                                                                                                                                                                                                                                                                                                                                                                                                                                                                                                                                                                                                                                                                                                                                                                                                                                                                                                                                                                                                                                                                                                                                                                                                                                                                                                                                                                         |
| Bake Time     0 - 60 min     0 - 99 min     0 - 99 min     0 - 60 min     0 - 99 min                                                                                                                                                                                                                                                                                                                                                                                                                                                                                                                                                                                                                                                                                                                                                                                                                                                                                                                                                                                                                                                                                                                                                                                                                                                                                                                                                                                                                                                                                                                                                                                                                                    |
| Bake Power     30% - 100%     35% - 99%     10% - 99%     30% - 100%     35% - 99%                                                                                                                                                                                                                                                                                                                                                                                                                                                                                                                                                                                                                                                                                                                                                                                                                                                                                                                                                                                                                                                                                                                                                                                                                                                                                                                                                                                                                                                                                                                                                                                                                                      |
| Tube Length     500 mm     500 mm                                                                                                                                                                                                                                                                                                                                                                                                                                                                                                                                                                                                                                                                                                                                                                                                                                                                                                                                                                                                                                                                                                                                                                                                                                                                                                                                                                                                                                                                                                                                                                                                                                                                                       |
| Gross Weight     53 KG     53 KG     54 KG     73 KG     73 KG                                                                                                                                                                                                                                                                                                                                                                                                                                                                                                                                                                                                                                                                                                                                                                                                                                                                                                                                                                                                                                                                                                                                                                                                                                                                                                                                                                                                                                                                                                                                                                                                                                                          |