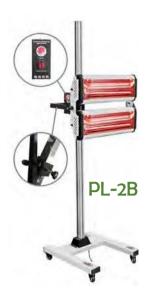

# Shortwave Infrared Paint Curing Lamps

| Model No.           | HL-1                        | PL-1                        | PL-2B                                                                                  | PL-2E                                                                                                     |
|---------------------|-----------------------------|-----------------------------|----------------------------------------------------------------------------------------|-----------------------------------------------------------------------------------------------------------|
| Туре                | Hand-Held                   | One-Cassette                | Two-Cassette                                                                           | Two-Cassette                                                                                              |
| Control Details     | Time Knob Switch            | Time Knob Switch            | Time Knob Switch;<br>two ON/OFF Switches for<br>two cassettes working<br>independently | Time Knob Switch; Power<br>Knob Switch; two ON/OFF<br>Switches for two cassettes<br>working independently |
| Voltage             |                             | 220 -                       | - 240 V, 50/60 Hz                                                                      |                                                                                                           |
| Power               | 1 KW                        | 1 KW                        | 2 KW                                                                                   | 2 KW                                                                                                      |
| Bake<br>Temperature | <b>40</b> °C <b>- 80</b> °C | <b>40</b> °C <b>- 80</b> °C | 40°C - 100°C                                                                           | <b>40</b> °C <b>- 100</b> °C                                                                              |
| Bake Area           | 650 x 500 mm                | 650 x 500 mm                | 800 x 800 mm                                                                           | 800 x 800<br>mm                                                                                           |
| Bake Time           |                             |                             | 0 – 60 min                                                                             |                                                                                                           |
| Bake Power          | -                           | -                           | -                                                                                      | 30% - 100%                                                                                                |
| Tube Length         | 300 mm                      | 300 mm                      | 500 mm                                                                                 | 500 mm                                                                                                    |

Aluminium Alloy Column with Location Holes is equipped in our two-cassette models (PL-2B & PL-2E). It provides much easier operation for cassette height fixation than normal stainless steel column.

P: 02 9709 2586 M: 0449 1989 58