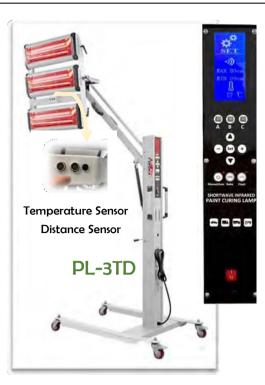

## PL-3TD Control Board

Intellectual Circuit-Board Control Panel integrated with

Display Screen, Time Adjustment and Power Adjustment Button;

#### Flash Baking Function;

ON/OFF Buttons for three cassettes working independently;

M in Switch.

Shortwave Infrared Heating Tubes are approved by international special light source laboratory, ensuring

| Model No.PL-3BPL-3EPL-3TDPL-6BPL-6EType $\square$ <t< th=""></t<> |
|-------------------------------------------------------------------------------------------------------------------------------------------------------------------------------------------------------------------------------------------------------------------------------------------------------------------------------------------------------------------------------------------------------------------------------------------------------------------------------------------------------------------------------------------------------------------------------------------------------------------------------------------------------------------------------------------------------------------------------------------------------------------------------------------------------------------------------------------------------------------------------------------------------------------------------------------------------------------------------------------------------------------------------------------------------------------------------------------------------------------------------------------------------------------------------------------------------------------------------------------------------------------------------------------------------------------------------------------------------------------------------------------------------------------------------------------------------------------------------------------------------------------------------------------------------------------------------------------------------------------------------------------------------------------------------------------------------------------------|
| Distance &<br>Temperature<br>Sensor - - - -   Voltage 220 - 240 V, 50/60 Hz 380V, 50/60 Hz   Power 3 KW 6 KW   Bake Temperature 40°C - 100°C                                                                                                                                                                                                                                                                                                                                                                                                                                                                                                                                                                                                                                                                                                                                                                                                                                                                                                                                                                                                                                                                                                                                                                                                                                                                                                                                                                                                                                                                                                                                                                            |
| Temperature<br>Sensor - - -   Voltage 220 - 240 V, 50/60 Hz 380V, 50/60 Hz   Power 3 KW 6 KW   Bake Temperature - -                                                                                                                                                                                                                                                                                                                                                                                                                                                                                                                                                                                                                                                                                                                                                                                                                                                                                                                                                                                                                                                                                                                                                                                                                                                                                                                                                                                                                                                                                                                                                                                                     |
| Power 3 KW 6 KW   Bake Temperature 40°C - 100°C                                                                                                                                                                                                                                                                                                                                                                                                                                                                                                                                                                                                                                                                                                                                                                                                                                                                                                                                                                                                                                                                                                                                                                                                                                                                                                                                                                                                                                                                                                                                                                                                                                                                         |
| Bake Temperature 40°C - 100°C                                                                                                                                                                                                                                                                                                                                                                                                                                                                                                                                                                                                                                                                                                                                                                                                                                                                                                                                                                                                                                                                                                                                                                                                                                                                                                                                                                                                                                                                                                                                                                                                                                                                                           |
|                                                                                                                                                                                                                                                                                                                                                                                                                                                                                                                                                                                                                                                                                                                                                                                                                                                                                                                                                                                                                                                                                                                                                                                                                                                                                                                                                                                                                                                                                                                                                                                                                                                                                                                         |
| Bake Area     1200 x 1000 mm     2000 x 1000 mm                                                                                                                                                                                                                                                                                                                                                                                                                                                                                                                                                                                                                                                                                                                                                                                                                                                                                                                                                                                                                                                                                                                                                                                                                                                                                                                                                                                                                                                                                                                                                                                                                                                                         |
|                                                                                                                                                                                                                                                                                                                                                                                                                                                                                                                                                                                                                                                                                                                                                                                                                                                                                                                                                                                                                                                                                                                                                                                                                                                                                                                                                                                                                                                                                                                                                                                                                                                                                                                         |
| Bake Time     0 - 60 min     0 - 99 min     0 - 99 min     0 - 60 min     0 - 99 min                                                                                                                                                                                                                                                                                                                                                                                                                                                                                                                                                                                                                                                                                                                                                                                                                                                                                                                                                                                                                                                                                                                                                                                                                                                                                                                                                                                                                                                                                                                                                                                                                                    |
| Bake Power     30% - 100%     35% - 99%     10% - 99%     30% - 100%     35% - 99%                                                                                                                                                                                                                                                                                                                                                                                                                                                                                                                                                                                                                                                                                                                                                                                                                                                                                                                                                                                                                                                                                                                                                                                                                                                                                                                                                                                                                                                                                                                                                                                                                                      |
| Tube Length     500 mm     500 mm                                                                                                                                                                                                                                                                                                                                                                                                                                                                                                                                                                                                                                                                                                                                                                                                                                                                                                                                                                                                                                                                                                                                                                                                                                                                                                                                                                                                                                                                                                                                                                                                                                                                                       |
| Gross Weight     53 KG     53 KG     54 KG     73 KG     73 KG                                                                                                                                                                                                                                                                                                                                                                                                                                                                                                                                                                                                                                                                                                                                                                                                                                                                                                                                                                                                                                                                                                                                                                                                                                                                                                                                                                                                                                                                                                                                                                                                                                                          |