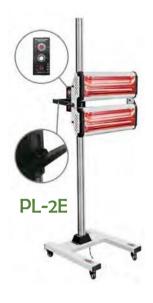

# Shortwave Infrared Paint Curing Lamps

| Model No.           | HL-1                        | PL-1                        | PL-2B                                                                                  | PL-2E                                                                                                     |
|---------------------|-----------------------------|-----------------------------|----------------------------------------------------------------------------------------|-----------------------------------------------------------------------------------------------------------|
| Туре                | Hand-Held                   | One-Cassette                | Two-Cassette                                                                           | Two-Cassette                                                                                              |
| Control Details     | Time Knob Switch            | Time Knob Switch            | Time Knob Switch;<br>two ON/OFF Switches for<br>two cassettes working<br>independently | Time Knob Switch; Power<br>Knob Switch; two ON/OFF<br>Switches for two cassettes<br>working independently |
| Voltage             |                             | 220 -                       | - 240 V, 50/60 Hz                                                                      |                                                                                                           |
| Power               | 1 KW                        | 1 KW                        | 2 KW                                                                                   | 2 KW                                                                                                      |
| Bake<br>Temperature | <b>40</b> °C <b>- 80</b> °C | <b>40</b> °C <b>- 80</b> °C | 40°C - 100°C                                                                           | <b>40</b> °C <b>- 100</b> °C                                                                              |
| Bake Area           | 650 x 500 mm                | 650 x 500 mm                | 800 x 800 mm                                                                           | 800 x 800<br>mm                                                                                           |
| Bake Time           |                             |                             | 0 – 60 min                                                                             |                                                                                                           |
| Bake Power          | -                           | -                           | -                                                                                      | 30% - 100%                                                                                                |
| Tube Length         | 300 mm                      | 300 mm                      | 500 mm                                                                                 | 500 mm                                                                                                    |

Aluminium Alloy Column with Location Holes is equipped in our two-cassette models (PL-2B & PL-2E). It provides much easier operation for cassette height fixation than normal stainless steel column.

P: 02 9709 2586 M: 0449 1989 58