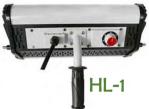

# Shortwave Infrared Paint Curing Lamps

| Model No.           | HL-1                        | PL-1                        | PL-2B                                                                                  | PL-2E                                                                                                     |
|---------------------|-----------------------------|-----------------------------|----------------------------------------------------------------------------------------|-----------------------------------------------------------------------------------------------------------|
| Туре                | Hand-Held                   | One-Cassette                | Two-Cassette                                                                           | Two-Cassette                                                                                              |
| Control Details     | Time Knob Switch            | Time Knob Switch            | Time Knob Switch;<br>two ON/OFF Switches for<br>two cassettes working<br>independently | Time Knob Switch; Power<br>Knob Switch; two ON/OFF<br>Switches for two cassettes<br>working independently |
| Voltage             |                             | 220 -                       | - 240 V, 50/60 Hz                                                                      |                                                                                                           |
| Power               | 1 KW                        | 1 KW                        | 2 KW                                                                                   | 2 KW                                                                                                      |
| Bake<br>Temperature | <b>40</b> °C <b>- 80</b> °C | <b>40</b> °C <b>- 80</b> °C | 40°C - 100°C                                                                           | <b>40</b> °C <b>- 100</b> °C                                                                              |
| Bake Area           | 650 x 500 mm                | 650 x 500 mm                | 800 x 800 mm                                                                           | 800 x 800<br>mm                                                                                           |
| Bake Time           |                             |                             | 0 – 60 min                                                                             |                                                                                                           |
| Bake Power          | -                           | -                           | -                                                                                      | 30% - 100%                                                                                                |
| Tube Length         | 300 mm                      | 300 mm                      | 500 mm                                                                                 | 500 mm                                                                                                    |