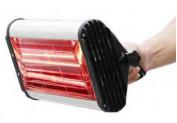

# Shortwave Infrared Paint Curing Lamps

| Model No.           | HL-1                        | PL-1                        | PL-2B                                                                                  | PL-2E                                                                                                     |
|---------------------|-----------------------------|-----------------------------|----------------------------------------------------------------------------------------|-----------------------------------------------------------------------------------------------------------|
| Туре                | Hand-Held                   | One-Cassette                | Two-Cassette                                                                           | Two-Cassette                                                                                              |
| Control Details     | Time Knob Switch            | Time Knob Switch            | Time Knob Switch;<br>two ON/OFF Switches for<br>two cassettes working<br>independently | Time Knob Switch; Power<br>Knob Switch; two ON/OFF<br>Switches for two cassettes<br>working independently |
| Voltage             |                             | 220 -                       | - 240 V, 50/60 Hz                                                                      |                                                                                                           |
| Power               | 1 KW                        | 1 KW                        | 2 KW                                                                                   | 2 KW                                                                                                      |
| Bake<br>Temperature | <b>40</b> °C <b>- 80</b> °C | <b>40</b> °C <b>- 80</b> °C | 40°C - 100°C                                                                           | <b>40</b> °C <b>- 100</b> °C                                                                              |
| Bake Area           | 650 x 500 mm                | 650 x 500 mm                | 800 x 800 mm                                                                           | 800 x 800<br>mm                                                                                           |
| Bake Time           |                             |                             | 0 – 60 min                                                                             |                                                                                                           |
| Bake Power          | -                           | -                           | -                                                                                      | 30% - 100%                                                                                                |
| Tube Length         | 300 mm                      | 300 mm                      | 500 mm                                                                                 | 500 mm                                                                                                    |