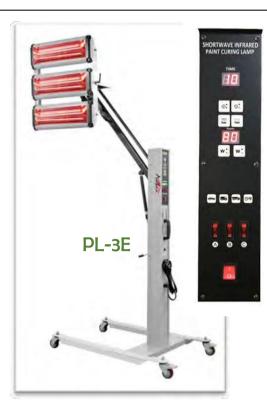

# PL-3E & PL-6E Control Board

Circuit-Board control panel integrated with

Time Setting, Power Setting Button and Flash Baking Button;

ON/OFF Switches for each one cassett e (PL-3E) or each two cassettes (PL-6E) working independently;

Main Switch.

| Model No.PL-3BPL-3EPL-3TDPL-6BPL-6EType $\square$ <t< th=""></t<> |
|-------------------------------------------------------------------------------------------------------------------------------------------------------------------------------------------------------------------------------------------------------------------------------------------------------------------------------------------------------------------------------------------------------------------------------------------------------------------------------------------------------------------------------------------------------------------------------------------------------------------------------------------------------------------------------------------------------------------------------------------------------------------------------------------------------------------------------------------------------------------------------------------------------------------------------------------------------------------------------------------------------------------------------------------------------------------------------------------------------------------------------------------------------------------------------------------------------------------------------------------------------------------------------------------------------------------------------------------------------------------------------------------------------------------------------------------------------------------------------------------------------------------------------------------------------------------------------------------------------------------------------------------------------------------------------------------------------------------------|
| Distance &<br>Temperature<br>Sensor - - - -   Voltage 220 - 240 V, 50/60 Hz 380V, 50/60 Hz   Power 3 KW 6 KW   Bake Temperature 40°C - 100°C                                                                                                                                                                                                                                                                                                                                                                                                                                                                                                                                                                                                                                                                                                                                                                                                                                                                                                                                                                                                                                                                                                                                                                                                                                                                                                                                                                                                                                                                                                                                                                            |
| Temperature<br>Sensor - - -   Voltage 220 - 240 V, 50/60 Hz 380V, 50/60 Hz   Power 3 KW 6 KW   Bake Temperature - -                                                                                                                                                                                                                                                                                                                                                                                                                                                                                                                                                                                                                                                                                                                                                                                                                                                                                                                                                                                                                                                                                                                                                                                                                                                                                                                                                                                                                                                                                                                                                                                                     |
| Power 3 KW 6 KW   Bake Temperature 40°C - 100°C                                                                                                                                                                                                                                                                                                                                                                                                                                                                                                                                                                                                                                                                                                                                                                                                                                                                                                                                                                                                                                                                                                                                                                                                                                                                                                                                                                                                                                                                                                                                                                                                                                                                         |
| Bake Temperature 40°C - 100°C                                                                                                                                                                                                                                                                                                                                                                                                                                                                                                                                                                                                                                                                                                                                                                                                                                                                                                                                                                                                                                                                                                                                                                                                                                                                                                                                                                                                                                                                                                                                                                                                                                                                                           |
|                                                                                                                                                                                                                                                                                                                                                                                                                                                                                                                                                                                                                                                                                                                                                                                                                                                                                                                                                                                                                                                                                                                                                                                                                                                                                                                                                                                                                                                                                                                                                                                                                                                                                                                         |
| Bake Area     1200 x 1000 mm     2000 x 1000 mm                                                                                                                                                                                                                                                                                                                                                                                                                                                                                                                                                                                                                                                                                                                                                                                                                                                                                                                                                                                                                                                                                                                                                                                                                                                                                                                                                                                                                                                                                                                                                                                                                                                                         |
|                                                                                                                                                                                                                                                                                                                                                                                                                                                                                                                                                                                                                                                                                                                                                                                                                                                                                                                                                                                                                                                                                                                                                                                                                                                                                                                                                                                                                                                                                                                                                                                                                                                                                                                         |
| Bake Time     0 - 60 min     0 - 99 min     0 - 99 min     0 - 60 min     0 - 99 min                                                                                                                                                                                                                                                                                                                                                                                                                                                                                                                                                                                                                                                                                                                                                                                                                                                                                                                                                                                                                                                                                                                                                                                                                                                                                                                                                                                                                                                                                                                                                                                                                                    |
| Bake Power     30% - 100%     35% - 99%     10% - 99%     30% - 100%     35% - 99%                                                                                                                                                                                                                                                                                                                                                                                                                                                                                                                                                                                                                                                                                                                                                                                                                                                                                                                                                                                                                                                                                                                                                                                                                                                                                                                                                                                                                                                                                                                                                                                                                                      |
| Tube Length     500 mm     500 mm                                                                                                                                                                                                                                                                                                                                                                                                                                                                                                                                                                                                                                                                                                                                                                                                                                                                                                                                                                                                                                                                                                                                                                                                                                                                                                                                                                                                                                                                                                                                                                                                                                                                                       |
| Gross Weight     53 KG     53 KG     54 KG     73 KG     73 KG                                                                                                                                                                                                                                                                                                                                                                                                                                                                                                                                                                                                                                                                                                                                                                                                                                                                                                                                                                                                                                                                                                                                                                                                                                                                                                                                                                                                                                                                                                                                                                                                                                                          |